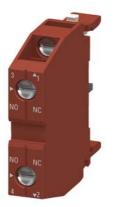

## **SIEMENS**

Data sheet 3SB1400-0A

Contact block, 22 and 30 mm, 1 NO + 1 NC, screw terminal, front plate mounting !!! Phased-out product !!! Successor is SIRIUS ACT 3SU1 Preferred successor type is >>3SU1400-1AA10-1FA0<<