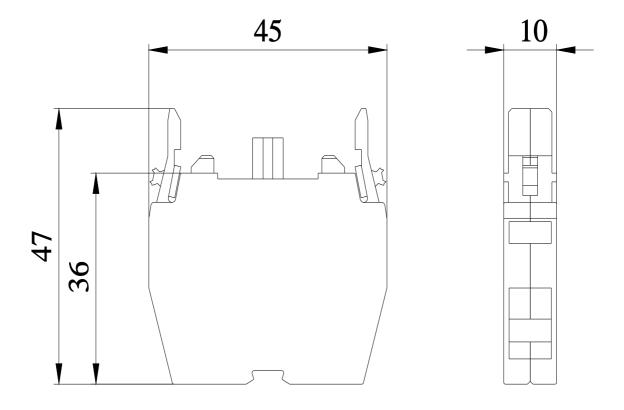

## **SIEMENS**

Data sheet 3SB1400-0A

Contact block, 22 and 30 mm, 1 NO + 1 NC, screw terminal, front plate mounting !!! Phased-out product !!! Successor is SIRIUS ACT 3SU1 Preferred successor type is >>3SU1400-1AA10-1FA0<<